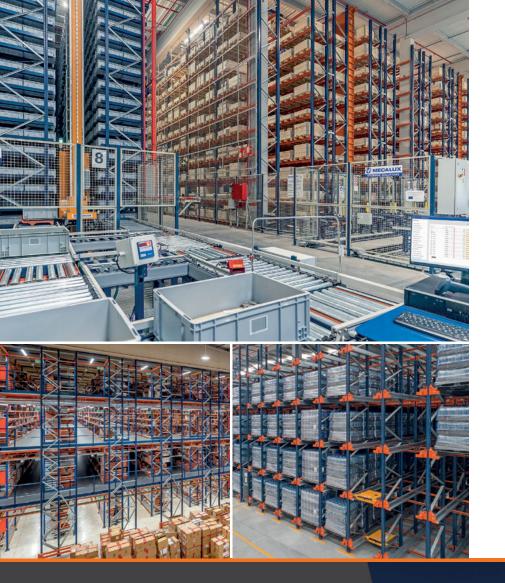

## **Mecalux Romania**

Mecalux is a leading company in the storage systems industry, specializing in designing, manufacturing, selling, and servicing: Metal Racking Systems Automated Warehouses Other Storage Solutions Mecalux operates in over 70 countries and is ranked 3rd globally in its field. The company's expansion is driven by: Opening new branches Expanding its sales distribution network R&D investment Development of its automated warehouse division Running the Logismarket logistics portal Manufacturing Facilities: Spain (Barcelona, Gijón, Palencia) Poland (Gliwice) USA (Chicago, Sumter, Pontiac) Mexico Brazil (São Paulo) Argentina (Buenos Aires).

# Smart Warehousing Solutions

A system for every need

Pallet Racking
Shelving for Picking
Warehouse Automation
Warehouse Management System

( +40 753 098 246 mecalux.ro